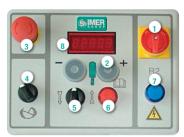

## **CONTROL PANEL**

- 1 On/Off switch
- 2 Rotor/stator speed control
- 3 Emergency stop button
- 4 Vibrating grate switch
- 5 Rotor/stator forward/reverse
- 6 Safety default light
- 7 Current supply light
- 8 LED code display