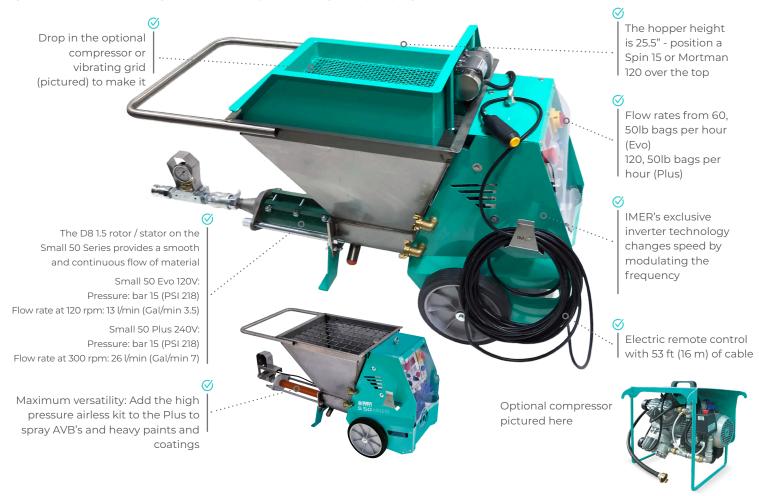

## THE MOST VERSATILE SMALL PUMP AND SPRAY MACHINE ON THE MARKET

The Mighty Small 50 EVO & PLUS models are an easily portable multi-purpose pump and spray machine. You may configure the pump with many different accessories depending on the required application. Whether it is pumping grout into forms, on a bridge deck repair project, spraying fireproofing on a high-rise building, or filling blocks with grout, our pumps are the right solution when you have a rigorous pumping application.

## Technical specifications

| <u>.</u>                          | SMALL 50 EVO                | <b>SMALL</b> 50 PLUS |
|-----------------------------------|-----------------------------|----------------------|
| Power supply                      | 110v/60Hz                   | 230v/60Hz            |
| Pump motor                        | 1.75 hp                     | 3 hp                 |
| Material flow rate                | .7 - 30 cu ft / hr          | 1.7 - 54 cu ft / hr  |
| Max. aggregate size               | 3/16 in                     | 1/4 in               |
| Max. pumping distance hose w/grou | ıt 100 ft                   | 150 ft               |
| Max. pumping distance hose w/SLU  | 150 ft                      | 200 ft               |
| Hopper capacity CF                | 1.75 cu ft                  | 1.75 cu ft           |
| Loading height                    | 25-½ in                     |                      |
| Dimensions                        | 20-1/2 W x 44 L 25-1/2 H in |                      |
| Weight                            | 90 lbs                      | 100 lbs              |
| Sound pressure level              | < 74 dB(A)                  |                      |