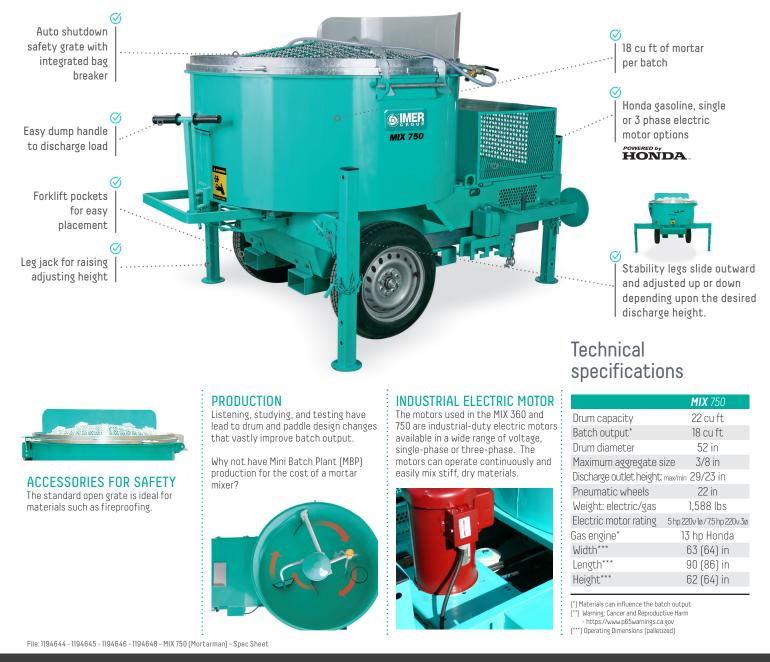

Model # 1194648

PRODUCE 18 CUBIC FEET OF MUD EVERY THREE TO FOUR MINUTES WITH THE MIX 750

**MIX 750 GAS** 

Model Without Motors

1194640 - Mix 750 Plus

The Mix 750 is the perfect partner for busy precast mixing operations, and on bridge and highway jobs. The discharge system is easy to open and close and protected from being hit by a mud bucket or forklift. The safety grate is hinged, making access immediate. The Mix 750 is Mini-Batch Plant production for a fraction of the cost. These mixers develop vast amounts of mixing power, far more than any horizontal shaft mortar mixer. The ability to mix refractory mud or stiff, dry materials is unparalleled in the industry.