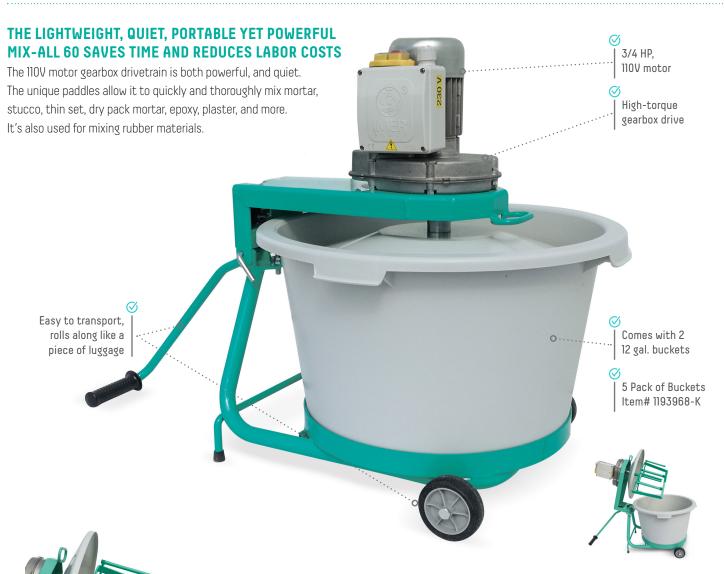

PORTABLE PADDLE MIXER TOGETHER **WE BUILD** 

MIX-ALL 60 Model # 1193988 110V/60Hz, 0.75 HP

#### **PANNIES**

The Mix-All 60 incudes a paddle specifically engineered for mixing mortar, stucco, and grout. Additional paddle attachments are available as an accessory on the new Mix-All or previous models.

## **LABOR SAVINGS**

The Mix-All 60 batches material automatically, freeing the operator for other duties. Handheld drill motors require the full attention of the operator.

#### POWER

The fully enclosed 3/4 hp 110V industrial grade motor with direct gear drive provides non-stop performance on any construction project. The Mix-All 60 mixer truly is contractor duty.

### MINIMAL JOBSITE CLEAN UP

The Mix-All 60 makes batch after batch without slinging or splashing material onto the floor or wall. Easy to use. Easy to clean up.

# Technical specifications

|                        | MIX-ALL 60         |
|------------------------|--------------------|
| Drum capacity          | 14 gal             |
| Batch output           | 12 gal / 50 lb bag |
| Drum diameter          | 24 in              |
| Maximum aggregate size | 3/8 in             |
| Paddle speed           | 55 rpm             |
| Motor rating           | 3/4 hp, 110v       |
| Current draw           | 10 amps            |
| Noise                  | 70 dB(A)           |
| Machine weight (boxed) | 66 lbs (70 lbs)    |
| Width*                 | 23 (23) in         |
| Length*                | 25 (24-1/2) in     |
| Height*                | 31-¼ (18) in       |