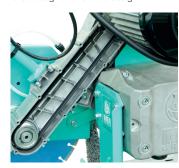

## **POWER**

The motor in the COMBI 350 iPOWER is a high-torque 4 hp 220V Single-Phase stone and paver eating machine. All this power goes from the motor to the blade via a high tech serpentine belt. No adjustment or maintenance required, it is a tough and reliable design.