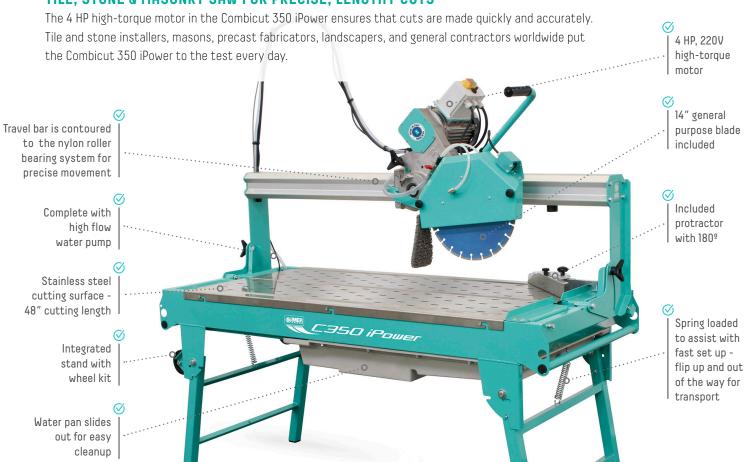

## TILE, STONE & MASONRY SAW FOR PRECISE, LENGTHY CUTS

## **POWER**

The motor in the COMBI 350 iPOWER is a high-torque 4 hp 220V Single-Phase stone and paver eating machine. All this power goes from the motor to the blade via a high tech serpentine belt. No adjustment or maintenance required, it is a tough and reliable design.