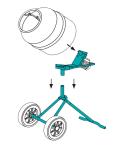

(\*) Operating Dimensions (palletized)

File: 1126608 - 1126632 - Minuteman II

In just one minute, the Minuteman or Wheelman can be "knocked down" into easy-to-load components. All this by one person, with no tools required.