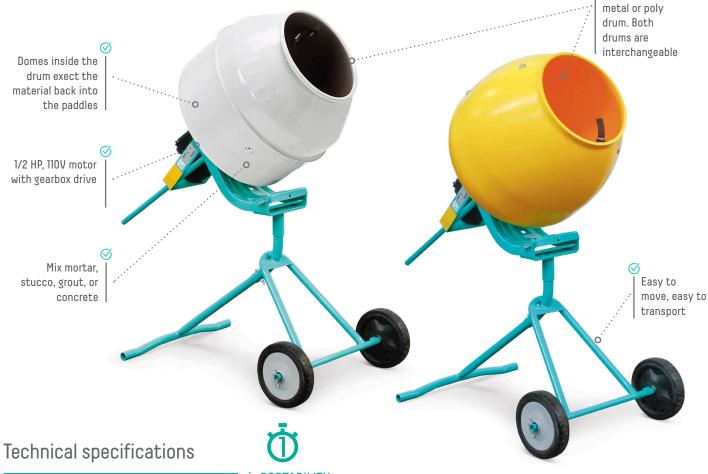

## **UTEMAN** II

TOGETHER WE BUILD PORTABLE MULTI-MIXER

MINUTEMAN II MINUTEMAN II Model # 1126608 Model # 1126632

110V/60Hz 0.5 HP 110V/60Hz 0.5 HP Steel Drum Poly Drum

Choose either

## BELTLESS GEAR-DRIVEN PORTABLE ELECTRIC MIXER

The Minuteman II is the highest performing, most reliable, affordable small portable mixer today. It is easy to assemble and transport plus the electric motor runs quietly making it perfect for indoor applications. The oil bath gearbox never needs maintenance like some other brands on the market. The Minuteman II has been used for the past 30+ years to mix mud to lay block, stucco houses, build patios, mix concrete pads, and more. Choose a metal or poly drum.

|                         | MINUTEMAN II Electric |
|-------------------------|-----------------------|
| Drum capacity           | 5 cu ft               |
| Batch output            | 3 cu ft               |
| Motor rating            | 1/2 hp 110v/6amp      |
| Gas engine              | n/a                   |
| Drum diameter           | 24 in                 |
| Discharge outlet height | 21 in                 |
| Wheel size              | 10 in tires           |
| Weight*                 | 120 lbs               |
| Width*                  | 28 (26) in            |
| Length*                 | 52 (26) in            |
| Height*                 | 57 (27) in            |