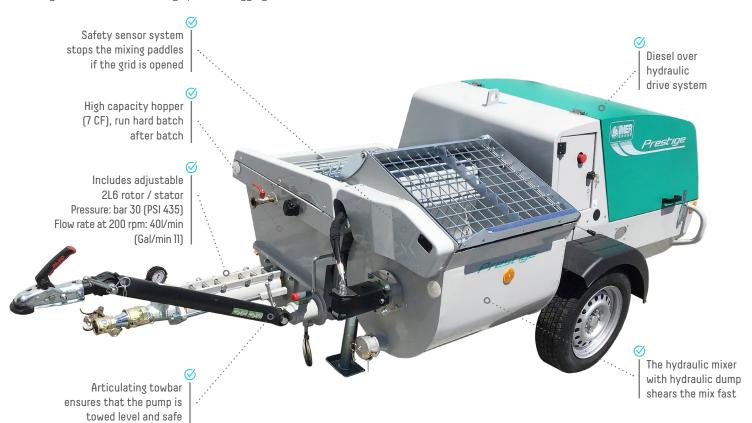

### A MASTERPIECE OF PUMP ENGINEERING IN A SMALL PACKAGE

The Prestige 300 is a diesel-powered multi-purpose pump and spray machine with a built-in 6.3 cubic foot hydraulic mixer and onboard compressor for spraying. The military spec control panel integrates all these functions in one location, allowing operators to quickly and easily learn to operate the pump. Known for its versatility, the Prestige is designed to use different rotor/stator combinations for pumping a wide range of materials - including up to 3/8" aggregate.

#### INNOVATIVE TECHNOLOGY

The ECO T Power has a "smart system" which adjusts the 24 HP diesel engine's RPMs according to power demands, saving power and money.

#### ANTI-VIBRATION CONTROL

Best in class control panel complete with pressure gauges and indicators.

#### **OPTIONAL**

Add the optional electronic water flow meter, to precisely measure your water to the mixer.

#### AGGRESSIVE & EFFICIENT

IMER's mixer paddles aggressively mix the material, this ensures a clump free mud in the shortest time possible.

### STANDARD EQUIPMENT PRESTIGE 300

- 24 HP Yanmar diesel engine
- 14 CF/m compressor
- 2L6 adjustable rotor/stator
- High-shear hydraulic mixer Programmable mixer timer
- Metal accessory box
- 2 clean-out sponges
- Tow package highway use
- Variable speed electro-hydraulic controls